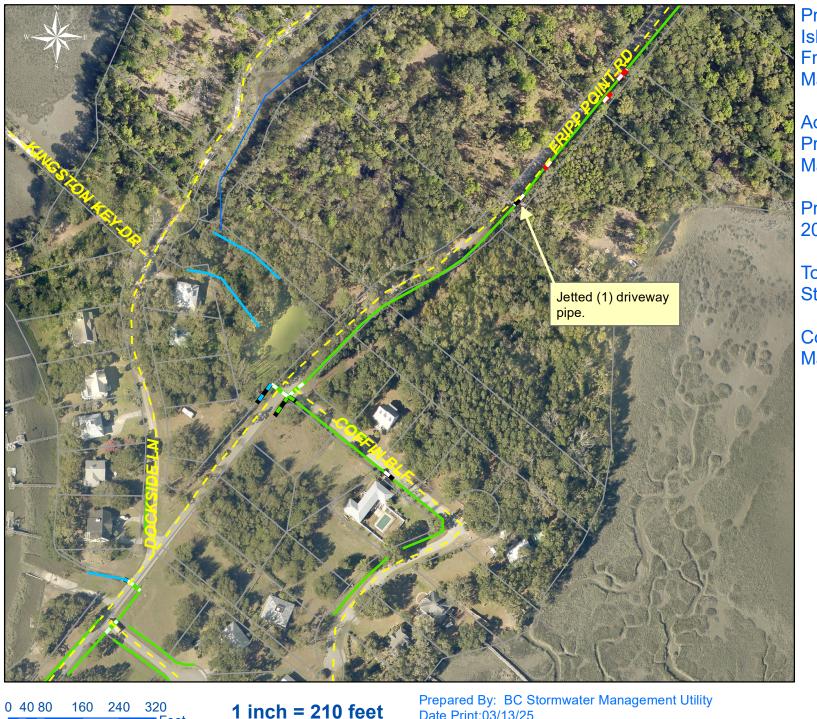

### **Narrative Description of Project:**

Project improved 143 L.F. of drainage system. Cleaned out (12) catch basins and jetted (1) driveway pipe and 143 L.F. of channel pipe.

| 2024-309 / St Helena Island Vacuum Truck | Labor | Labor      | Equipment  | Material | Contractor | Total      |
|------------------------------------------|-------|------------|------------|----------|------------|------------|
|                                          | Hours | Cost       | Cost       | Cost     | Cost       | Cost       |
| AUDIT / Audit Project                    | 2.00  | \$47.31    | \$0.00     | \$0.00   | \$0.00     | \$47.31    |
| CBCO / Catch basin - clean out           | 32.00 | \$900.64   | \$1,520.96 | \$12.00  | \$0.00     | \$2,433.60 |
| CPJ / Channel Pipe - Jetted              | 8.00  | \$265.62   | \$248.00   | \$5.00   | \$0.00     | \$518.62   |
| DPJT / Driveway Pipe - Jetted            | 10.00 | \$200.70   | \$475.30   | \$6.00   | \$0.00     | \$682.00   |
| Grand Total                              | 52.00 | \$1,414.27 | \$2,244.26 | \$23.00  | \$0.00     | \$3,681.53 |

Date Print:03/13/25

File:C:\project summaries map/St.Helena Island Vac Truck- Mcteer Circle Map #1\_2024-309

Project: St. Helena Island Vacuum Truck-Fripp Point Road Map #2

Activity: Routine/ Preventive Maintenance

Project #: 2024-309

Township/SW Dist: St. Helena Island/8

Completed: May 2024

## **Drainage Type** Access Pipe Bleeder Pipe Channel Pipe Channel Stream Crossline Pipe Driveway Pipe Lateral Lateral Pipe

River Road Pipe Roadside Roadside Pipe

Legend

Date Print:03/13/25

File:C:\project summaries map/St.Helena Island Vac Truck- Fripp Point Road Map #2\_2024-309