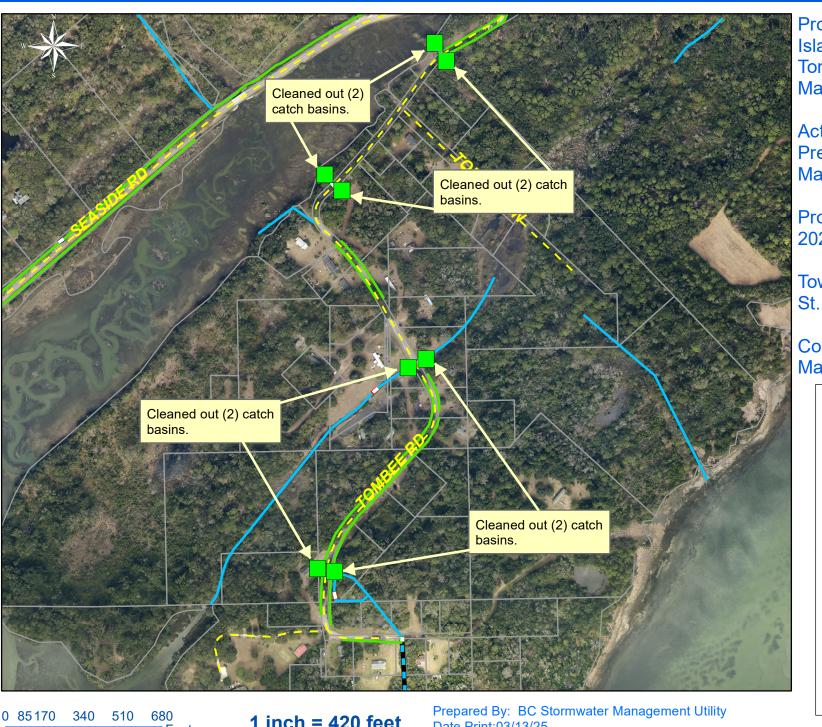

### **Narrative Description of Project:**

Project improved 143 L.F. of drainage system. Cleaned out (12) catch basins and jetted (1) driveway pipe and 143 L.F. of channel pipe.

| 2024-309 / St Helena Island Vacuum Truck | Labor | Labor      | Equipment  | Material | Contractor | Total      |
|------------------------------------------|-------|------------|------------|----------|------------|------------|
|                                          | Hours | Cost       | Cost       | Cost     | Cost       | Cost       |
| AUDIT / Audit Project                    | 2.00  | \$47.31    | \$0.00     | \$0.00   | \$0.00     | \$47.31    |
| CBCO / Catch basin - clean out           | 32.00 | \$900.64   | \$1,520.96 | \$12.00  | \$0.00     | \$2,433.60 |
| CPJ / Channel Pipe - Jetted              | 8.00  | \$265.62   | \$248.00   | \$5.00   | \$0.00     | \$518.62   |
| DPJT / Driveway Pipe - Jetted            | 10.00 | \$200.70   | \$475.30   | \$6.00   | \$0.00     | \$682.00   |
| Grand Total                              | 52.00 | \$1,414.27 | \$2,244.26 | \$23.00  | \$0.00     | \$3,681.53 |

Project: St. Helena Island Vacuum Truck-**Tombee Road** Map #3

Activity: Routine/ Preventive Maintenance

Project #: 2024-309

Township/SW Dist: St. Helena Island/8

Completed: May 2024

# Legend **Drainage Type** Access Pipe Bleeder Pipe Channel Pipe Channel Stream Crossline Pipe Driveway Pipe Lateral Lateral Pipe River Road Pipe Roadside Roadside Pipe

1 inch = 420 feet

Date Print:03/13/25

File:C:\project summaries map/St.Helena Island Vac Truck- Tombee Road Map #3 2024-309