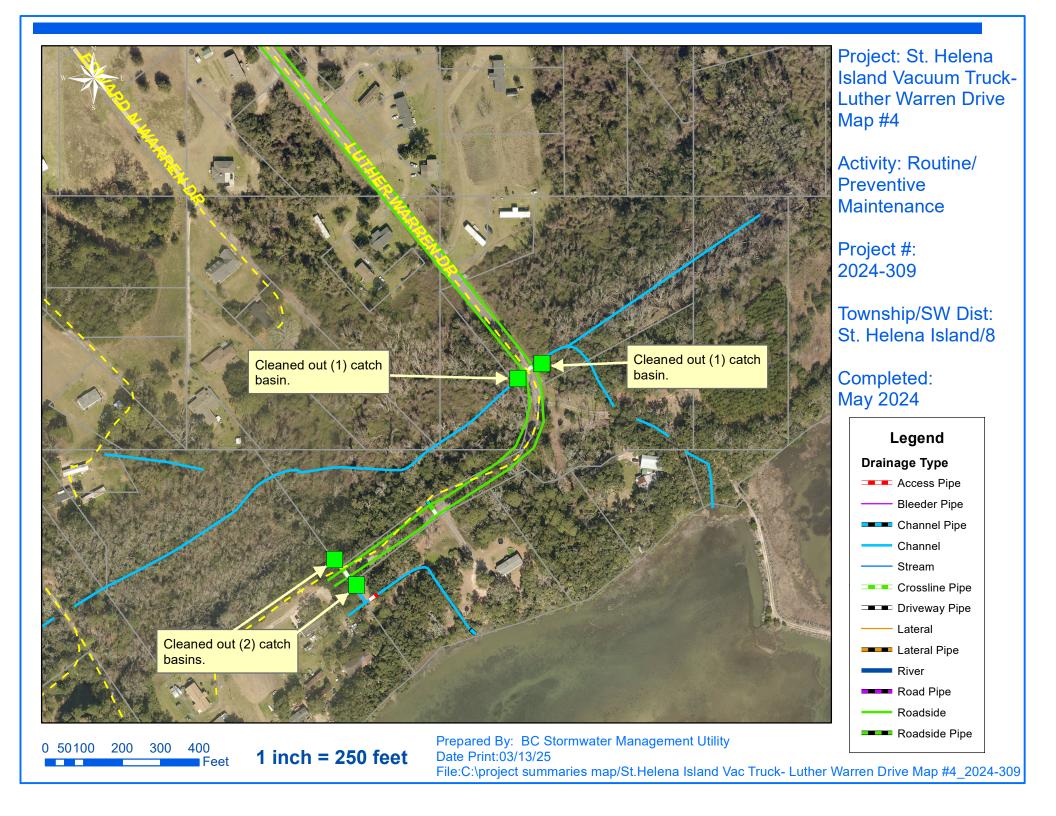

### **Narrative Description of Project:**

Project improved 143 L.F. of drainage system. Cleaned out (12) catch basins and jetted (1) driveway pipe and 143 L.F. of channel pipe.

| 2024-309 / St Helena Island Vacuum Truck | Labor | Labor      | Equipment  | Material | Contractor | Total      |
|------------------------------------------|-------|------------|------------|----------|------------|------------|
|                                          | Hours | Cost       | Cost       | Cost     | Cost       | Cost       |
| AUDIT / Audit Project                    | 2.00  | \$47.31    | \$0.00     | \$0.00   | \$0.00     | \$47.31    |
| CBCO / Catch basin - clean out           | 32.00 | \$900.64   | \$1,520.96 | \$12.00  | \$0.00     | \$2,433.60 |
| CPJ / Channel Pipe - Jetted              | 8.00  | \$265.62   | \$248.00   | \$5.00   | \$0.00     | \$518.62   |
| DPJT / Driveway Pipe - Jetted            | 10.00 | \$200.70   | \$475.30   | \$6.00   | \$0.00     | \$682.00   |
| Grand Total                              | 52.00 | \$1,414.27 | \$2,244.26 | \$23.00  | \$0.00     | \$3,681.53 |

# Beaufort County Public Works Stormwater Infrastructure

**Project Summary** 

**Project Summary:** St Helena Island Vacuum Truck

McTeer Drive, Fripp Point Road, Tombee Road and Luther

Warren Drive

**Activity:** Routine/Preventive Maintenance

**Duration:** 02/02/2024 - 05/30/2024