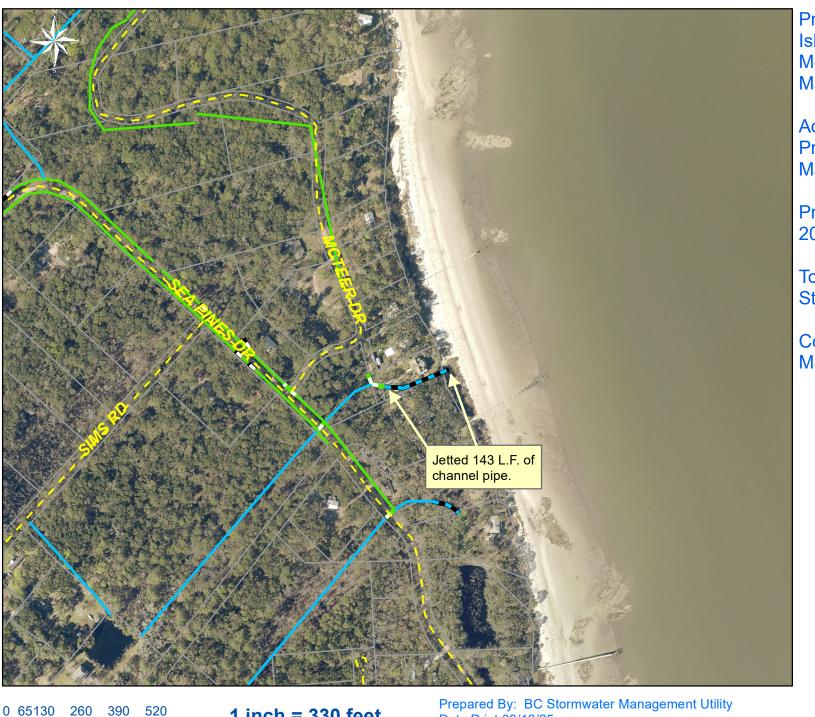

### **Narrative Description of Project:**

Project improved 143 L.F. of drainage system. Cleaned out (12) catch basins and jetted (1) driveway pipe and 143 L.F. of channel pipe.

| 2024-309 / St Helena Island Vacuum Truck | Labor | Labor      | Equipment  | Material | Contractor | Total      |
|------------------------------------------|-------|------------|------------|----------|------------|------------|
|                                          | Hours | Cost       | Cost       | Cost     | Cost       | Cost       |
| AUDIT / Audit Project                    | 2.00  | \$47.31    | \$0.00     | \$0.00   | \$0.00     | \$47.31    |
| CBCO / Catch basin - clean out           | 32.00 | \$900.64   | \$1,520.96 | \$12.00  | \$0.00     | \$2,433.60 |
| CPJ / Channel Pipe - Jetted              | 8.00  | \$265.62   | \$248.00   | \$5.00   | \$0.00     | \$518.62   |
| DPJT / Driveway Pipe - Jetted            | 10.00 | \$200.70   | \$475.30   | \$6.00   | \$0.00     | \$682.00   |
| Grand Total                              | 52.00 | \$1,414.27 | \$2,244.26 | \$23.00  | \$0.00     | \$3,681.53 |

# (No Pictures Available)

Project: St. Helena Island Vacuum Truck-**Mcteer Circle** Map #1

Activity: Routine/ Preventive Maintenance

Project #: 2024-309

Township/SW Dist: St. Helena Island/8

Completed: May 2024

## Legend

### **Drainage Type**

- Access Pipe
- Bleeder Pipe
- Channel Pipe
- Channel
- Stream
- Crossline Pipe
- Driveway Pipe
- Lateral
- Lateral Pipe
- River
- Road Pipe
- Roadside
- Roadside Pipe

1 inch = 330 feet

Date Print:03/13/25

File:C:\project summaries map/St.Helena Island Vac Truck- Mcteer Circle Map #1\_2024-309

Project: St. Helena Island Vacuum Truck-Fripp Point Road Map #2

Activity: Routine/ Preventive Maintenance